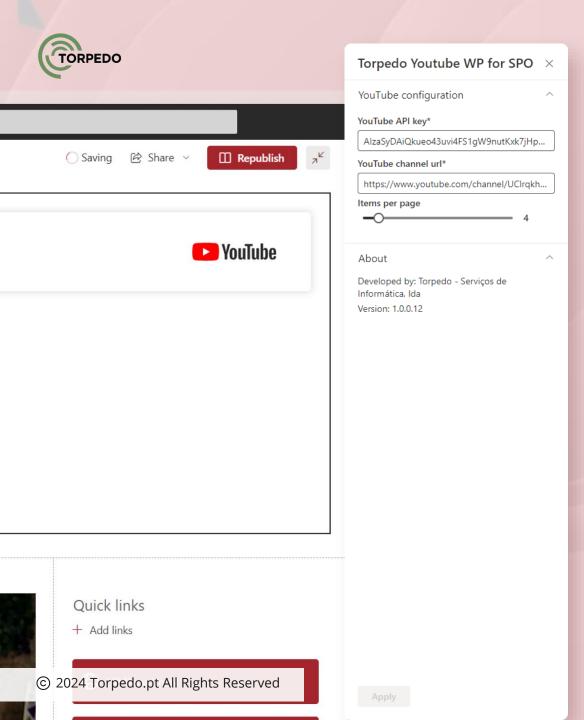

### **ADVANCED CUSTOMIZATION**

Keep your audience engaged by bringing your YouTube channels directly to them within the familiar SharePoint environment.

Securely connect the channel using the Channel URL and YouTube Client API Key, ensuring a protected and controlled integration.

#### You can:

- Insert API Key;
- Insert URL of your YouTube Channel;
- Adjust the number of items to display.

Get it now!

Get it now!

Go to Store

Get it now!

Go to Store