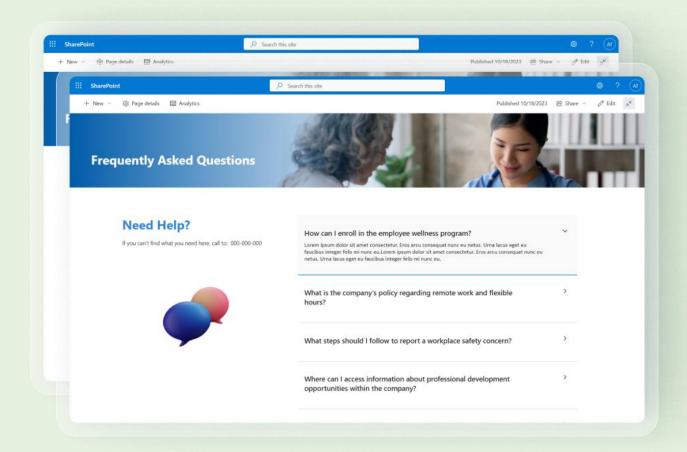

### **ADDITIONAL FEATURES**

We also have a range of additional services and features that can be added to your intranet that you might like:

- Breaking News
- Frequently Asked Questions
- Banner

Go to store